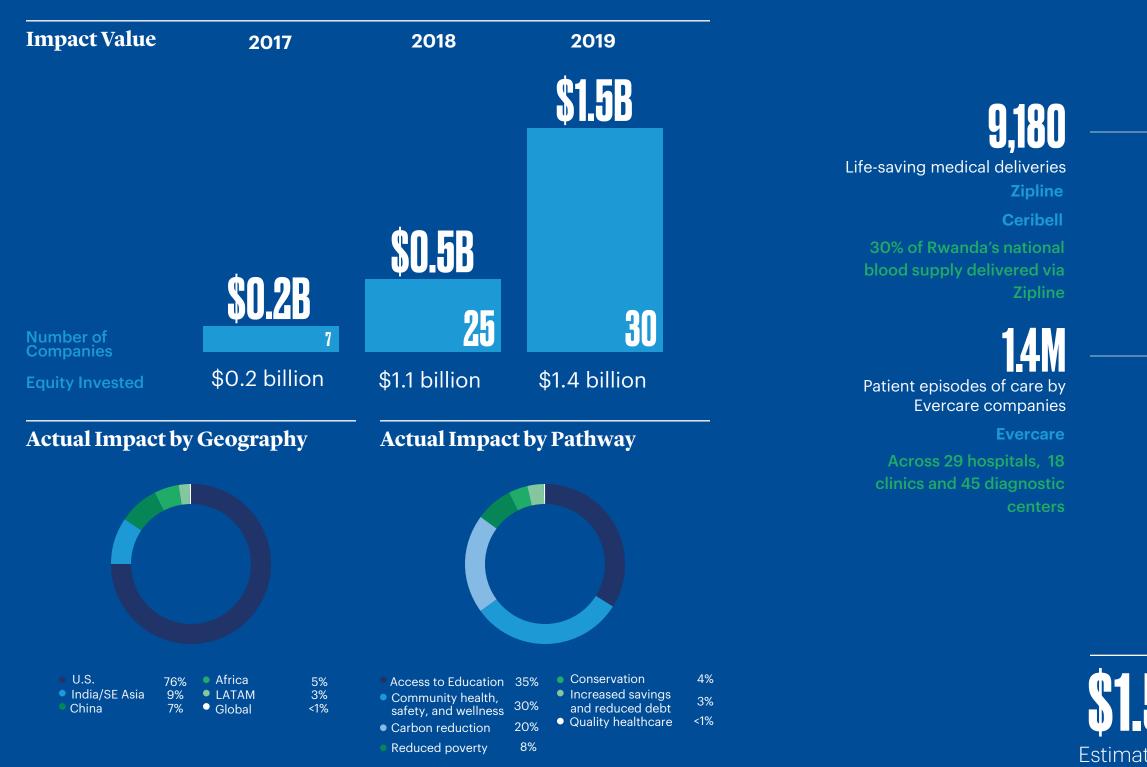

# Rise's investments are generating impact at scale

# Our companies are demonstrating impact on the ground

Note: Page features only selected impact metrics from Rise portfolio

#### **\$1.5 billion** Estimated impact since our investment